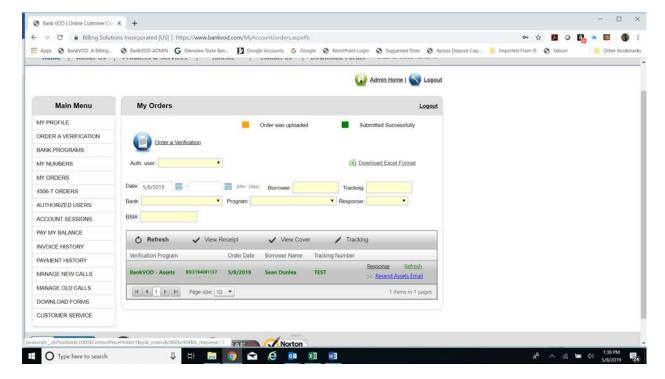

#### BankVOD Account

- ✓ Menu Option
  - My Orders
    - Select "Response" link for the Order in question.
      - To "Refresh" the Report at a later date simply select 'Refresh' link.