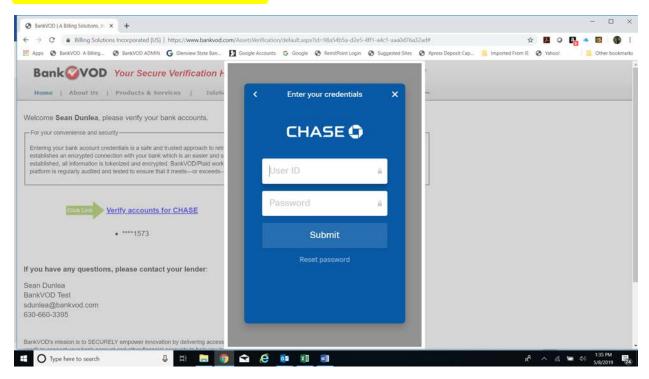

- o Enter Bank Name (No search field, simply enter bank name)
- o Enter FULL Account Number
- Select: + ADD ACCOUNT
- o Go To: STEP 2



### **Payment Type**

#### ➢ Go To: Place Order



#### Processing.....

#### Wait momentarily



#### **Order Successfully Submitted**

- Email has been sent to account holder to verify request.
- Once account holder verifies your asset report is available within seconds.



#### **Account Holder/Borrower Receives Email to Verify Credentials**

- ✓ Account Holder Selects
  - o "Begin Verification"



### Account Holder/Borrower taken to "Link" to Verify Account for 'xyz' bank.



#### **Disclosure Message**

- ✓ Account Holder Selects
  - o "Continue"



✓ Account Holder Selects (or Enters) Bank Name



#### **Account Holder Enters Online Credentials**



### **If Required**

### **✓** Account Holder Requests Security Code



# **✓** Enters Security Code







### Account Holder receives confirmation that Online Credentials have been verified.



### Requestor/Lender Receive Email Advising Asset Report is Available.



#### BankVOD Account

- ✓ Menu Option
  - My Orders
    - Select "Response" link for the Order in question.
      - To "Refresh" the Report at a later date simply select 'Refresh' link.





# **Assets Report**

#### 01/18/2019

# Overview

**Report Information** 

Provided by the requester

**Borrower Information** 

Provided by the requester

Requester Company: Company, Inc.

Requester Name: Dario Saal

Requested On: January 18, 2019

Days Requested: 61

Accounts: 3

First Name: Jon

Middle Name:

Last Name: Tester

SSN: