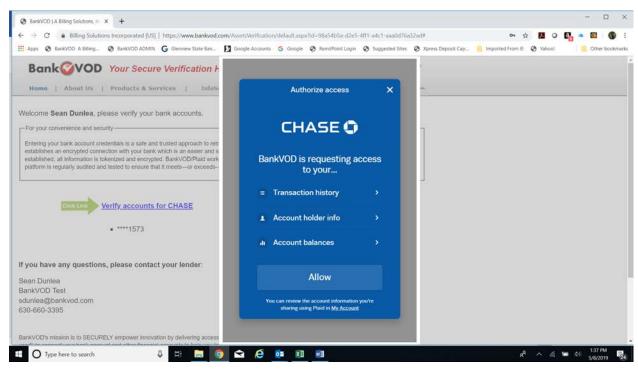

### Account Holder receives confirmation that Online Credentials have been verified.