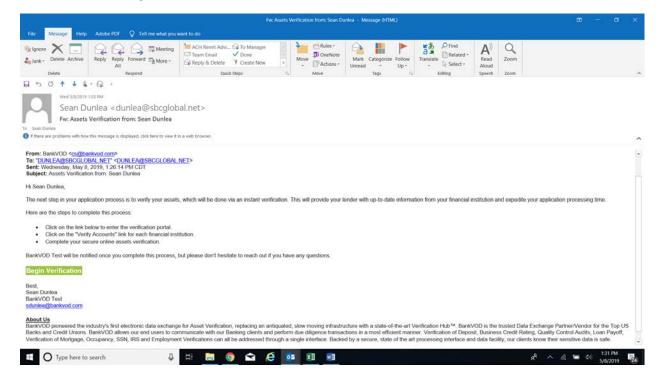

#### **Account Holder/Borrower Receives Email to Verify Credentials**

- ✓ Account Holder Selects
  - o "Begin Verification"