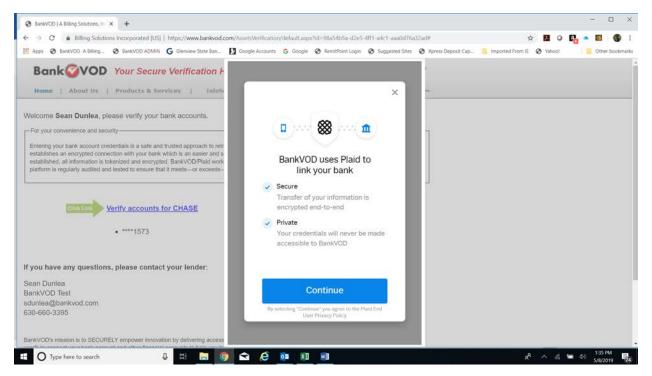

### Account Holder/Borrower taken to "Link" to Verify Account for 'xyz' bank.

#### **Disclosure Message**

- ✓ Account Holder Selects
  - o "Continue"

✓ Account Holder Selects (or Enters) Bank Name