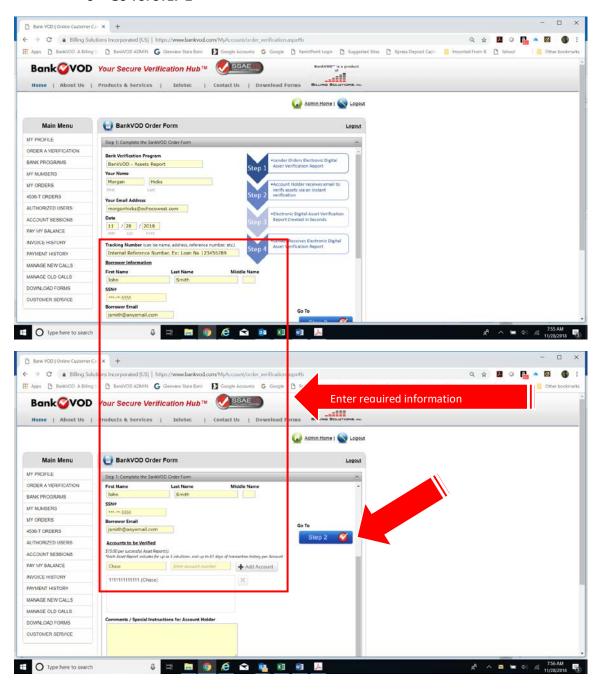

#### **Complete Form**

#### > Tracking Number:

 This is an internal field which will be reflected on your invoice; i.e. can be loan no, file no, etc.

#### Borrower Information

- o First Name
- o Last Name
- o SSN
- o Borrower Email

#### > Accounts to be Verified

- o Enter Bank Name (No search field, simply enter bank name)
- o Enter FULL Account Number
- Select: + ADD ACCOUNT
- o Go To: STEP 2