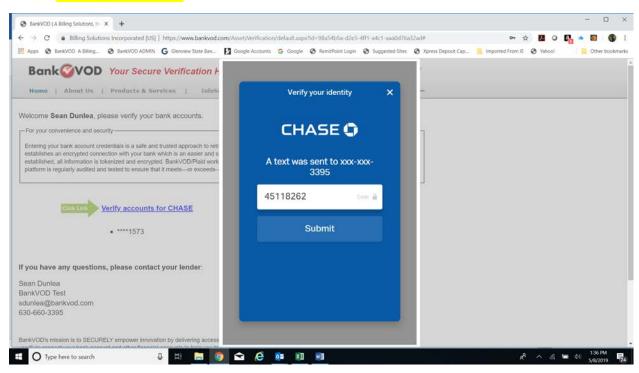

ADD ACCOUNT
- o Go To: STEP 2



### **Payment Type**

#### ➢ Go To: Place Order



#### Processing.....

#### Wait momentarily



#### **Order Successfully Submitted**

- Email has been sent to account holder to verify request.
- Once account holder verifies your asset report is available within seconds.



#### **Account Holder/Borrower Receives Email to Verify Credentials**

- ✓ Account Holder Selects
  - o "Begin Verification"



### Account Holder/Borrower taken to "Link" to Verify Account for 'xyz' bank.



#### **Disclosure Message**

- ✓ Account Holder Selects
  - o "Continue"



✓ Account Holder Selects (or Enters) Bank Name



#### **Account Holder Enters Online Credentials**



### **If Required**

### **✓** Account Holder Requests Security Code



# **✓** Enters Security Code







### Account Holder receives confirmation that Online Credentials have been verified.



### Requestor/Lender Receive Email Advising Asset Report is Available.



#### BankVOD Account

- ✓ Menu Option
  - My Orders
    - Select "Response" link for the Order in question.
      - To "Refresh" the Report at a later date simply select 'Refresh' link.





# **Assets Report**

#### 01/18/2019

# Overview

**Report Information** 

Provided by the requester

**Borrower Information** 

Provided by the requester

Requester Company: Company, Inc.

Requester Name: Dario Saal

Requested On: January 18, 2019

Days Requested: 61

Accounts: 3

First Name: Jon

Middle Name:

Last Name: Tester

SSN: 232-33-0000

Phone:

Email: dsaal@bankvod.com

### **Asset Summary**

Average / Current Balance

#### *