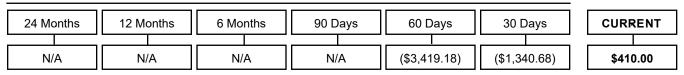

#### **Financial Institution**

Chase - Plaid Credit Card (x3333)

#### **AVERAGE**

### **Account Summary**

Sourced from the institution

Current Balance: \$410.00

Available Balance: Not Available

Type: credit