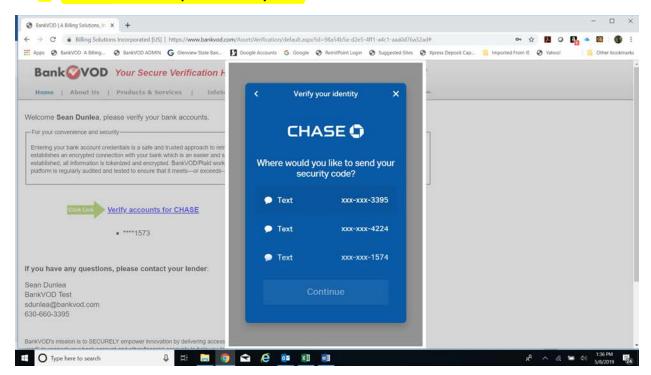

FULL Account Number
- Select: + ADD ACCOUNT
- o Go To: STEP 2



### **Payment Type**

#### ➢ Go To: Place Order



#### Processing.....

#### Wait momentarily



#### **Order Successfully Submitted**

- Email has been sent to account holder to verify request.
- Once account holder verifies your asset report is available within seconds.



#### **Account Holder/Borrower Receives Email to Verify Credentials**

- ✓ Account Holder Selects
  - o "Begin Verification"



### Account Holder/Borrower taken to "Link" to Verify Account for 'xyz' bank.



#### **Disclosure Message**

- ✓ Account Holder Selects
  - o "Continue"



✓ Account Holder Selects (or Enters) Bank Name



#### **Account Holder Enters Online Credentials**



### **If Required**

### **✓** Account Holder Requests Security Code



# **✓** Enters Security Code







### Account Holder receives confirmation that Online Credentials have been verified.



### Requestor/Lender Receive Email Advising Asset Report is Available.



#### BankVOD Account

- ✓ Menu Option
  - My Orders
    - Select "Response" link for the Order in question.
      - To "Refresh" the Report at a later date simply select 'Refresh' link.





# **Assets Report**

#### 01/18/2019

# Overview

**Report Information** 

Provided by the requester

**Borrower Information** 

Provided by the requester

Requester Company: Company, Inc.

Requester Name: Dario Saal

Requested On: January 18, 2019

Days Requested: 61

Accounts: 3

First Name: Jon

Middle Name:

Last Name: Tester

SSN: 232-33-0000

Phone:

Email: dsaal@bankvod.com

### **Asset Summary**

A