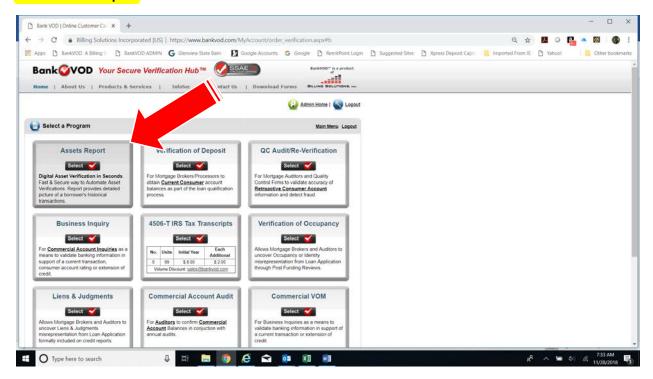

#### **Select: Order a Verification**



#### **Select: Asset Report**



### Select:

- Yes Day1 Certainty (D1C)
- o No Non D1C



<u>Standard Digital Asset Report (Non-D1C):</u> Instantly expand your reach with access to over 14,000 financial institutions, and verify up to (5) financial institutions on a single request.

Report Options Includes: 30 Days, 60 Days, 90 Days, 6 Months, 12 Months or 24 Months.

All Report Options include: Preceding Period, Current Balance and Transactional History.

- 30 Day Report (\$17.50)
- o 60 Days Report (\$17.50)
- o 90 Days/6 Months/12 Months or 24 Months Report (\$22.50)

#### **Refreshing an Asset Report Fee**: \$15.00 Per Report

• The refresh report is the same report as the original, but with the most up-to-date data; i.e. Same report but with the current data.

**D1C Digital Asset Report:** Instantly expand your rea