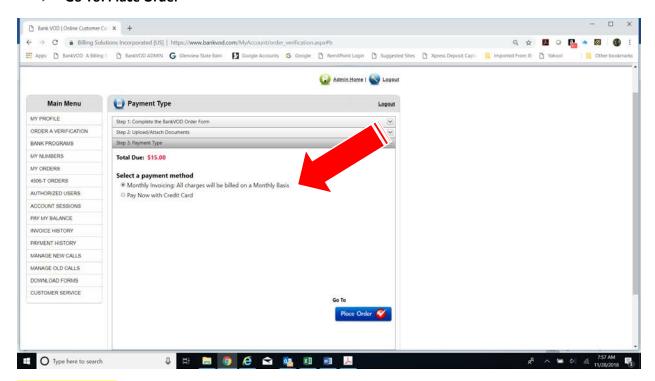

and Transactional History.

- o <u>30 Day Report (\$21.50)</u>
- o 60 Days Report (\$21.50)
- o 90 Days/6 Months/12 Months or 24 Months Report (\$26.50)

**Refreshing an Asset Report Fee**: \$19 Per Report

• The refresh report is the same report as the original, but with the most up-to-date data; i.e. Same report but with the current data.

#### **Complete Form**

#### > Tracking Number:

 This is an internal field which will be reflected on your invoice; i.e. can be loan no, file no, etc.

#### Borrower Information

- o First Name
- o Last Name
- o SSN
- o Borrower Email

#### > Accounts to be Verified

- o Enter Bank Name (No search field, simply enter bank name)
- o Enter FULL Account Number
- Select: + ADD ACCOUNT
- o Go To: STEP 2



### **Payment Type**

#### ➢ Go To: Place Order



#### Processing.....

#### Wait momentarily



#### **Order Successfully Submitted**

- Email has been sent to account holder to verify request.
- Once account holder verifies your asset report is available within seconds.



#### **Account Holder/Borrower Receives Email to Verify Credentials**

- ✓ Account Holder Selects
  - o "Begin Verification"



### Account Holder/Borrower taken to "Link" to Verify Account for 'xyz' bank.



#### **Disclosure Message**

- ✓ Account Holder Selects
  - o "Continue"



✓ Account Holder Selects (or Enters) Bank Name



#### **Account Holder Enters Online Credentials**



### **If Required**

### **✓** Account Holder Requests Security Code



# **✓** Enters Security Code







### Account Holder receives confirmation that Online Credentials have been v