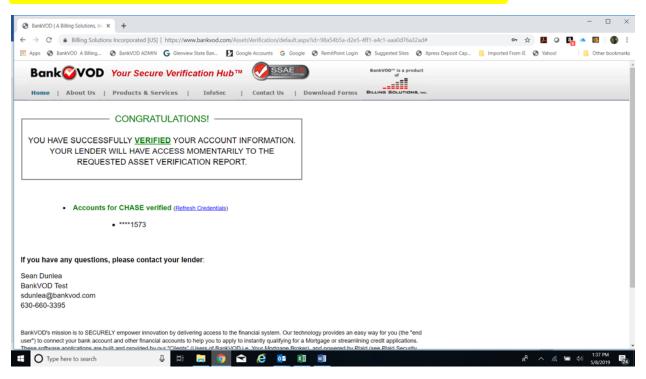

### Account Holder receives confirmation that Online Credentials have been verified.

### Requestor/Lender Receive Email Advising Asset Report is Available.