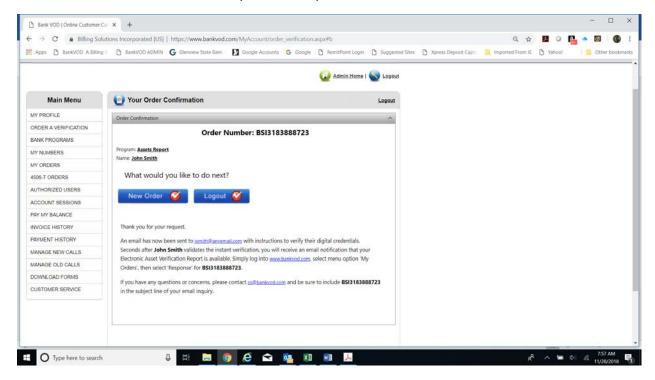

#### **Order Successfully Submitted**

- Email has been sent to account holder to verify request.
- Once account holder verifies your asset report is available within seconds.