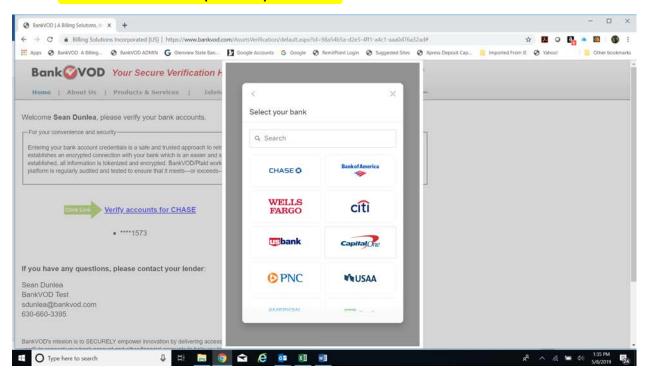

#### **Disclosure Message**

- ✓ Account Holder Selects
  - o "Continue"

✓ Account Holder Selects (or Enters) Bank Name