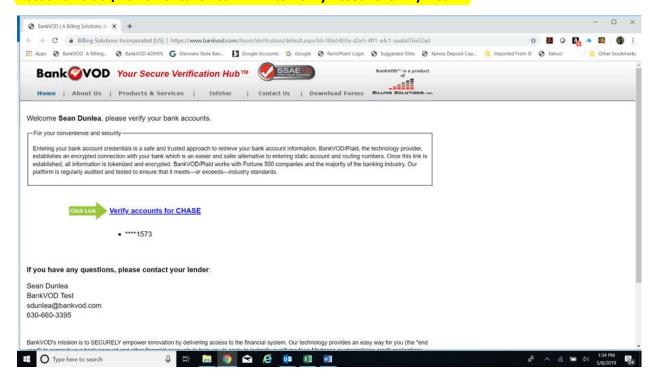

#### **Account Holder/Borrower Receives Email to Verify Credentials**

- ✓ Account Holder Selects
  - o "Begin Verification"

### Account Holder/Borrower taken to "Link" to Verify Account for 'xyz' bank.

#### **Disclosure Message**

- ✓ Account Holder Selects
  - o "Continue"

✓ Account Holder Selects (or Enters) Bank Name